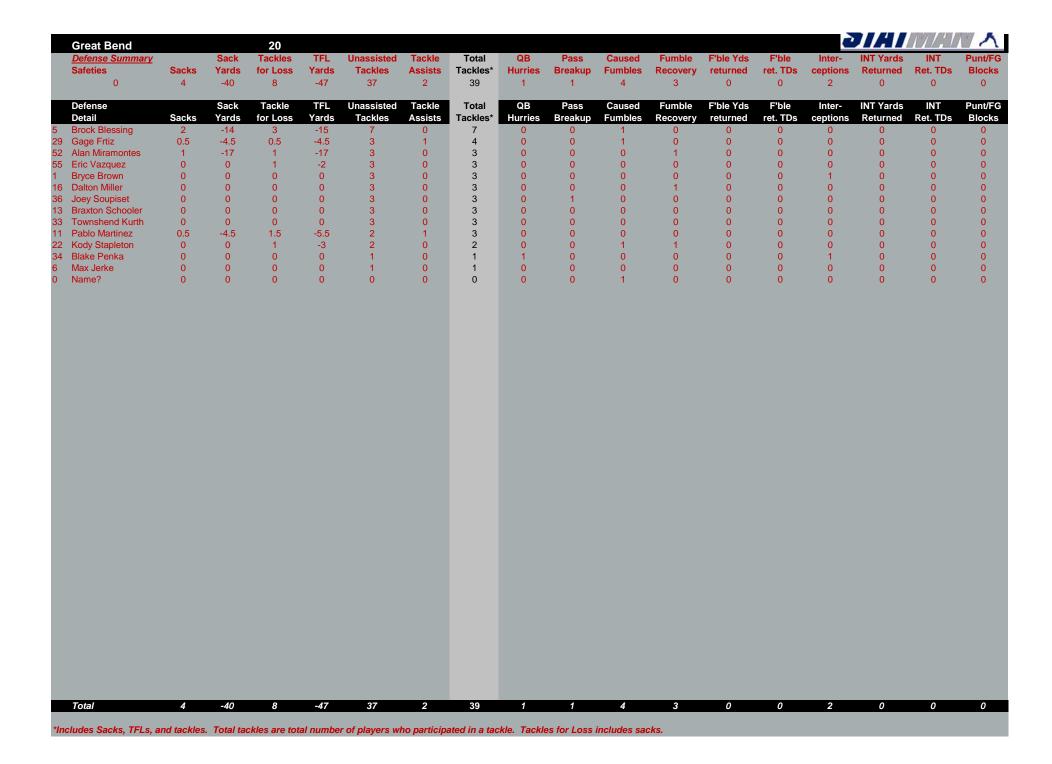

| 3-<br>3-<br>3-0.             | 0-0                               |
| #       |                                |                   |                | Average          | Long     | TDs             | Yds A/P      | 13<br>33<br>11<br>22<br>34 | Braxton Schooler<br>Townshend Kurth<br>Pablo Martinez<br>Kody Stapleton<br>Blake Penka | 3-<br>3-<br>3-0.<br>2-<br>1- | 0-0<br>0-0<br>5-1.5<br>0-1<br>0-0 |
| #       |                                |                   |                | Average          | Long     | TDs             | Yds A/P      | 13<br>33<br>11<br>22       | Braxton Schooler<br>Townshend Kurth<br>Pablo Martinez<br>Kody Stapleton                | 3-<br>3-0.<br>2-<br>1-<br>1- | 0-0<br>0-0<br>5-1.5<br>0-1        |